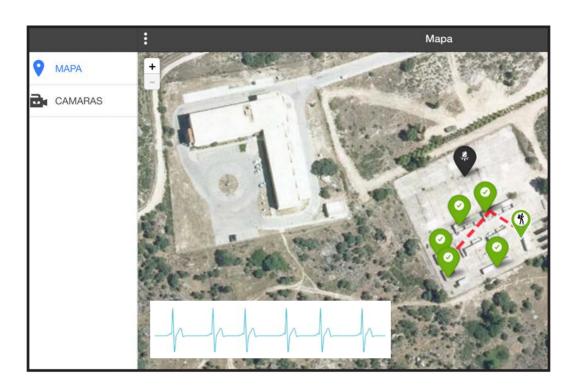

# How it works?

**GPS** location

Exercise reporting

Heart rate

Reusable

Long range

Interconnect

Plug & Play

Multi device control

SensoWave focuses its activity in the Internet of Things, Big Data fields to develop ICT based solutions applied to: Industry, defense and farming.

CRSA is a patented system and method to improve security forces' training resources.