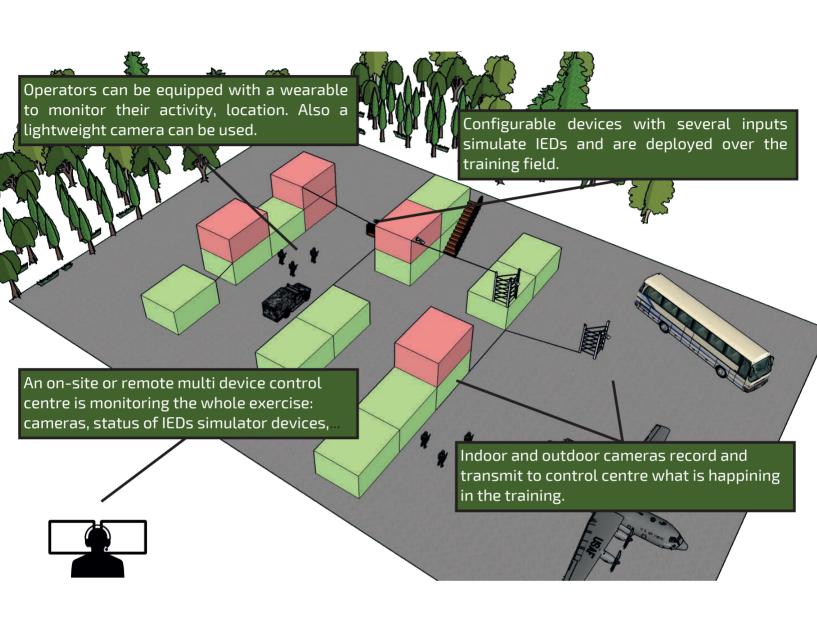

### Benefits:

- Improving training facilities with a fast and easy deployment of IED surrogates.
- Increasing realism and controlling the difficulty: follow-up exercise and possibility of intervention in real time.
- Analysis tools: stress levels, reaction times, trajectories, video images.
- Smart video editor: defining rules given by events, time, sensors, etc,...will create quickly video files with the key images.

# Platform elements

### App

Cameras

IED surrogates

IED surrogates devices

Armed and detonation triggered by several types of sensors and RC through wireless and multi platform app

Sound activated

Movement activated

Light activated

Presence activated

# How it works?

**GPS** location

Exercise reporting

Heart rate

Reusable

Long range

Interconnect

Plug & Play

Multi device control

SensoWave focuses its activity in the Internet of Things, Big Data fields to develop ICT based solutions applied to: Industry, defense and farming.

CRSA is a patented system and method to improve security forces' training resources.