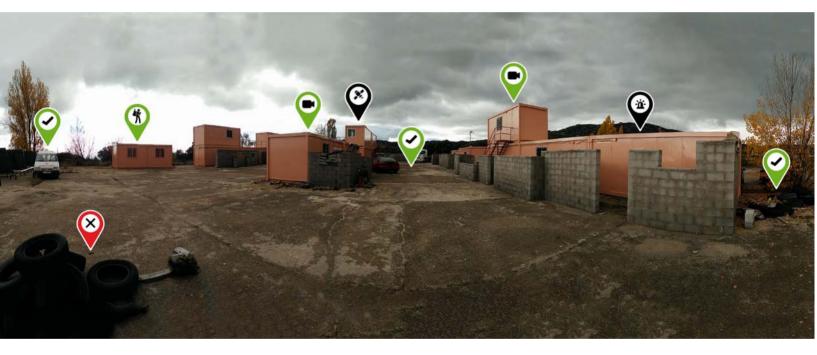

# Platform elements

### App

Cameras

IED surrogates

IED surrogates devices

Armed and detonation triggered by several types of sensors and RC through wireless and multi platform app

Sound activated

Movement activated

Light activated

Presence activated